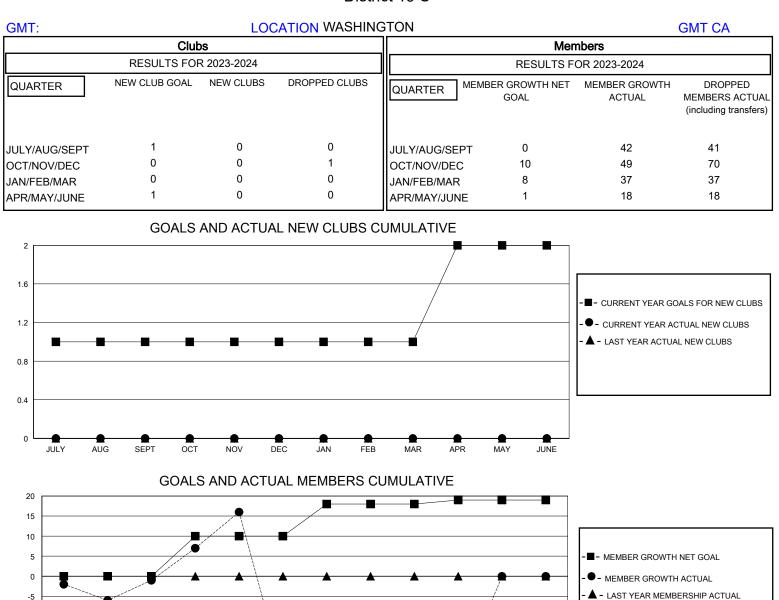

## MONTHLY MEMBERSHIP PROGRESS REPORT

District 19 S

Results as of: 4/30/2024

-10 -15 -20 -25 -30 JUNE SEPT NOV DEC FFB APR JULY AUG OCT .IAN MAR MAY 39 CLUBS OF 62 ADDED 1 OR MORE **GENDER DISTRIBUTION DROPPED CLUBS: 1 NEW MEMBERS** 1,191 (71.83%) MALE